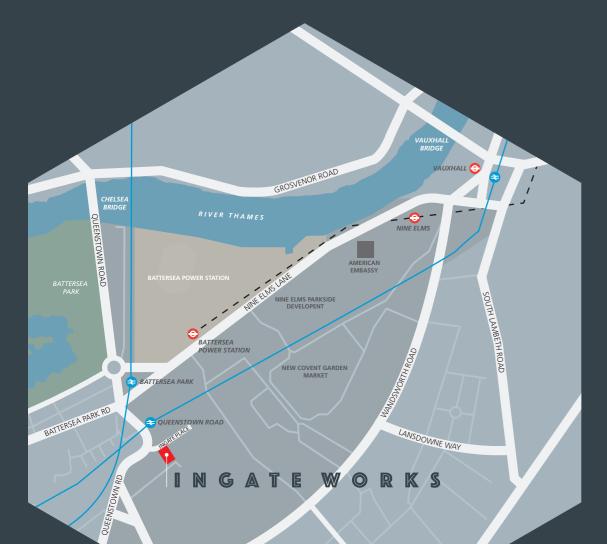

INGATE WORKS BENEFITS FROM RAPID LINKS INTO VAUXHALL, VICTORIA AND WATERLOO. THE NEW NORTHERN EXTENSION OFFERS DIRECT AND EASY ACCESS TO THE UNDERGROUND NETWORK.

With the Northern Line extension now complete, connectivity has significantly improved. Battersea Power Station can be accessed within an 8 minute walk.

| By Underground from<br>Battersea Power Stat                 | $\sim$                   | By rail from<br>Battersea Park                                                                              | =   |
|-------------------------------------------------------------|--------------------------|-------------------------------------------------------------------------------------------------------------|-----|
| (estimat                                                    | ed minutes)              | (minu                                                                                                       | ute |
| London Bridge                                               | 10                       | Victoria                                                                                                    |     |
| Bank                                                        | 14                       | Clapham Junction                                                                                            |     |
| Canary Wharf                                                | 19                       | Balham                                                                                                      |     |
| King's Cross                                                | 22                       | West Croydon                                                                                                |     |
|                                                             |                          |                                                                                                             |     |
| By rail from<br>Queenstown Road                             | *                        | Walking time to stations<br>from Ingate Works                                                               |     |
| •                                                           | (minutes)                |                                                                                                             | ute |
| •                                                           |                          | from Ingate Works                                                                                           | ute |
| Queenstown Road                                             | (minutes)                | from Ingate Works<br>(minu                                                                                  | ute |
| Queenstown Road                                             | (minutes)<br>3           | from Ingate Works<br>(minu<br>Queenstown Road ≄                                                             | ute |
| Queenstown Road<br>Vauxhall<br>Clapham Junction             | (minutes)<br>3<br>3      | from Ingate Works<br>(minu<br>Queenstown Road ≉<br>Battersea Park ≉                                         | uto |
| Queenstown Road<br>Vauxhall<br>Clapham Junction<br>Waterloo | (minutes)<br>3<br>3<br>9 | from Ingate Works<br>(minu<br>Queenstown Road ≉<br>Battersea Park ≉<br>Battersea Power Station <del>Q</del> | 11  |