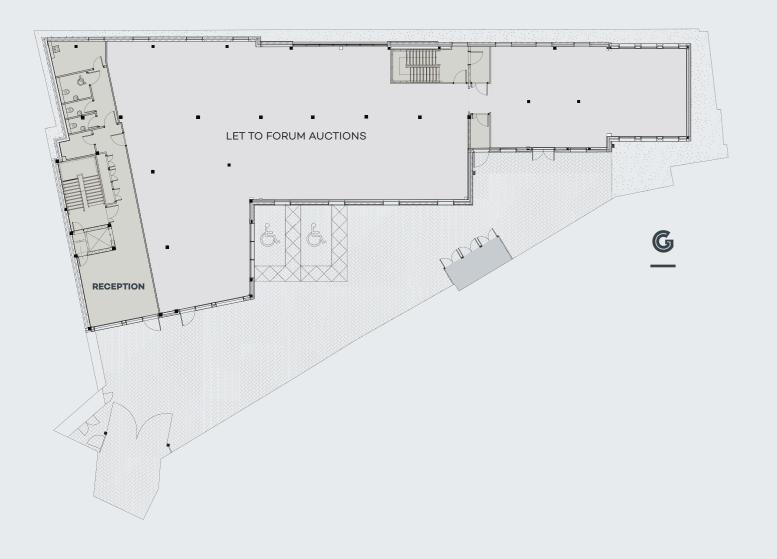

## **FLOOR PLANS**

#### FLOOR AREAS (Net Internal Areas)

| Third floor               | Let to JoJo Maman Bébé |           |
|---------------------------|------------------------|-----------|
| Second floor - Office 1   | 763 sq ft              | 70.8 sq m |
| Second floor - Office 2&3 | Let to JoJo Maman Bébé |           |
| Second floor - Office 4   | Let to Light Bureau    |           |
| First floor               | Let to JoJo Maman Bébé |           |
| Ground floor              | Let to Forum Auctions  |           |
| Total                     | 763 sq ft              | 70.8 sq m |