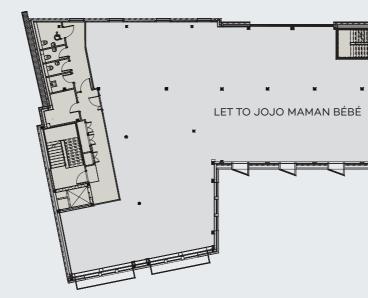

## **FLOOR PLANS**

#### FLOOR AREAS (Net Internal Areas)

| Third floor               | Let to JoJo Maman Bébé |           |
|---------------------------|------------------------|-----------|
| Second floor - Office 1   | 763 sq ft              | 70.8 sq m |
| Second floor - Office 2&3 | Let to JoJo Maman Bébé |           |
| Second floor - Office 4   | Let to Light Bureau    |           |
| First floor               | Let to JoJo Maman Bébé |           |
| Ground floor              | Let to Forum Auctions  |           |
| Total                     | 763 sq ft              | 70.8 sq m |