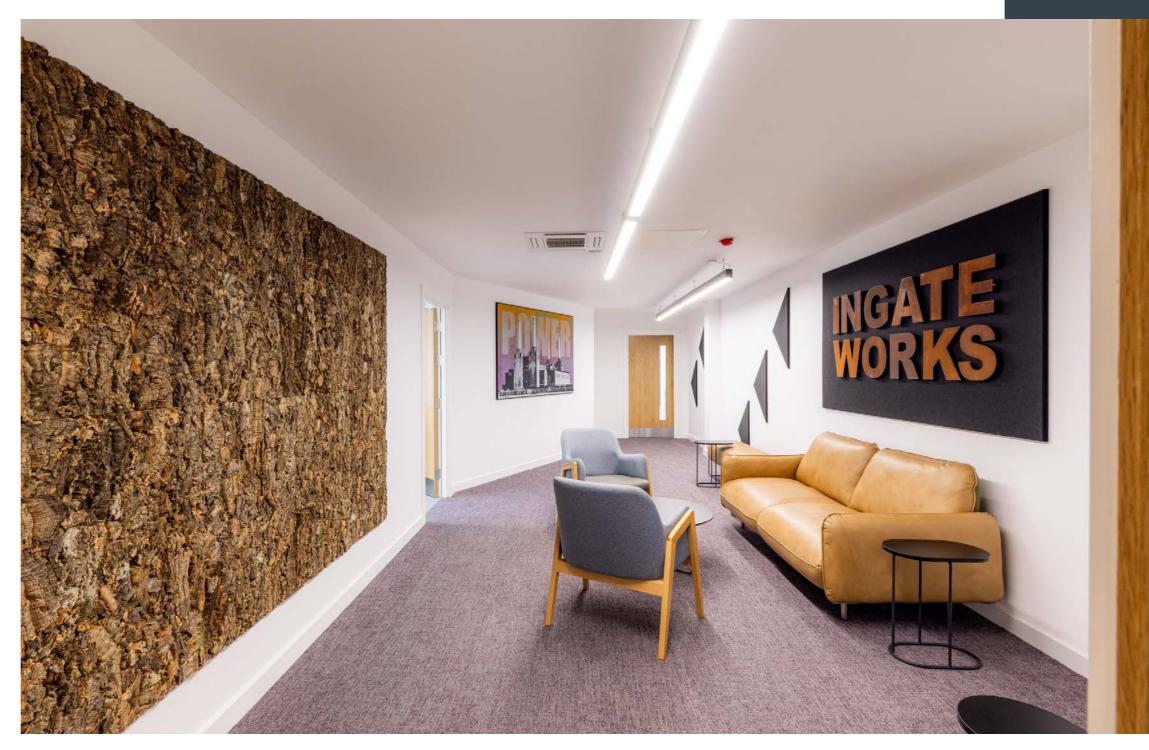

## INGATE WORKS BATTERSEA SW83NS

- FULLY FITTED SECOND FLOOR WORKSPACE REMAINING
- 763 SQ FT TO LET
- BREAK OUT & SOCIAL SPACES
- COMMUNAL KITCHEN
- SHOWERS AND CYCLE RACKS

Conveniently located to benefit from the regeneration of Battersea and Nine Elms and with excellent transport links into both Victoria and Waterloo.

### DESCRIPTION

With full height glazing to large sections of the floors and generous floor to ceiling heights, Ingate Works provides modern floorplates with an abundance of natural light throughout.

Exposed columns and suspended lighting will enhance the feeling of volume to create a flexible workspace.

#### CAT A SPECIFICATION

Fully fitted

Break out / social spaces

Communal kitchen

LED lighting

VRF air conditioning

Passenger lift

Showers