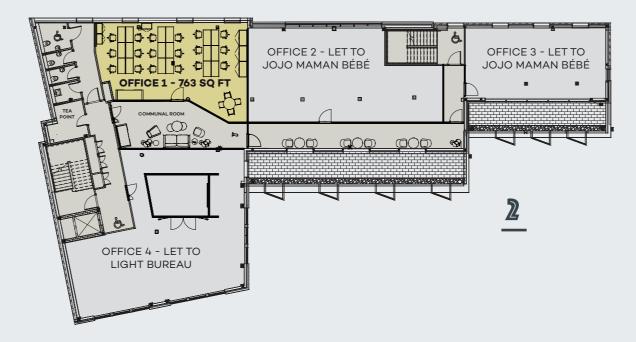

## **FLOOR PLANS**

#### FLOOR AREAS (Net Internal Areas)

| Third floor               | Let to JoJo Maman Bébé |           |
|---------------------------|------------------------|-----------|
| Second floor - Office 1   | 763 sq ft              | 70.8 sq m |
| Second floor - Office 2&3 | Let to JoJo Maman Bébé |           |
| Second floor - Office 4   | Let to Light Bureau    |           |
| First floor               | Let to JoJo Maman Bébé |           |
| Ground floor              | Let to Forum Auctions  |           |
| Total                     | 763 sq ft              | 70.8 sq m |