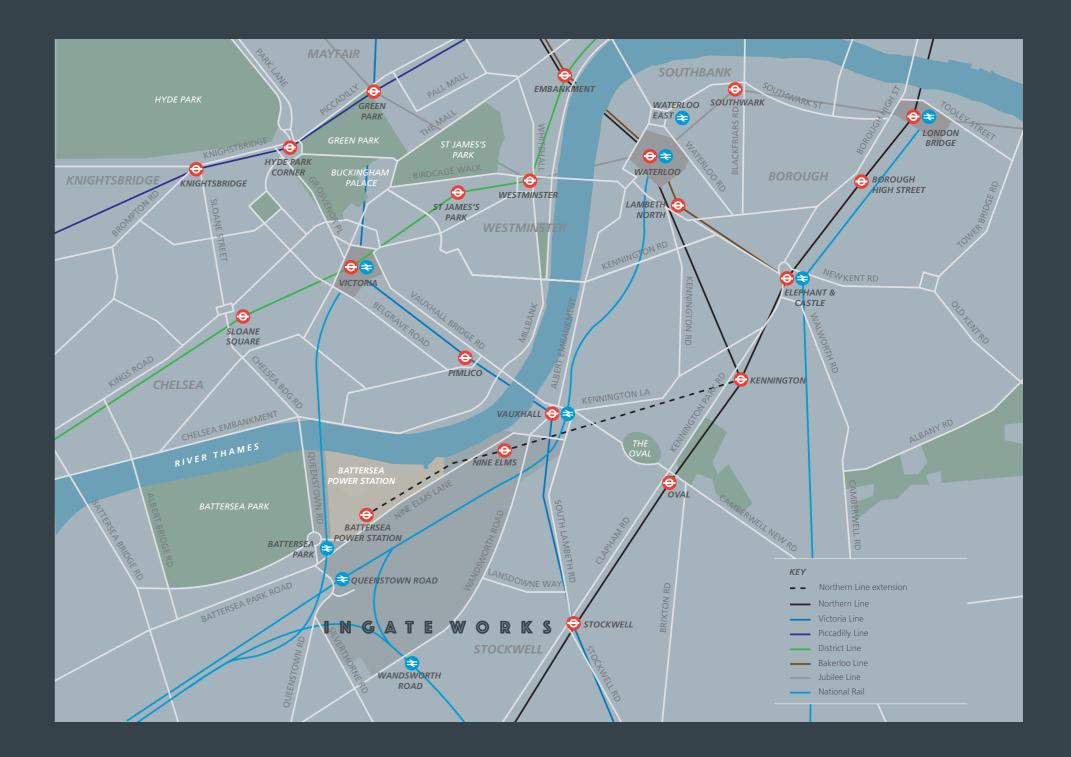

INGATE WORKS BENEFITS FROM RAPID LINKS INTO VAUXHALL, VICTORIA AND WATERLOO. THE NEW NORTHERN EXTENSION OFFERS DIRECT AND EASY ACCESS TO THE UNDERGROUND NETWORK.

With the Northern Line extension now complete, connectivity has significantly improved. Battersea Power Station can be accessed within an 8 minute walk.

| By Underground from<br>Battersea Power Stat                 | $\sim$                   | By rail from<br>Battersea Park                                                                              | =   |
|-------------------------------------------------------------|--------------------------|-------------------------------------------------------------------------------------------------------------|-----|
| (estimat                                                    | ed minutes)              | (minu                                                                                                       | ute |
| London Bridge                                               | 10                       | Victoria                                                                                                    |     |
| Bank                                                        | 14                       | Clapham Junction                                                                                            |     |
| Canary Wharf                                                | 19                       | Balham                                                                                                      |     |
| King's Cross                                                | 22                       | West Croydon                                                                                                |     |
|                                                             |                          |                                                                                                             |     |
| By rail from<br>Queenstown Road                             | *                        | Walking time to stations<br>from Ingate Works                                                               |     |
| •                                                           | (minutes)                |                                                                                                             | ute |
| •                                                           |                          | from Ingate Works                                                                                           | ute |
| Queenstown Road                                             | (minutes)                | from Ingate Works<br>(minu                                                                                  | ute |
| Queenstown Road                                             | (minutes)<br>3           | from Ingate Works<br>(minu<br>Queenstown Road ≄                                                             | ute |
| Queenstown Road<br>Vauxhall<br>Clapham Junction             | (minutes)<br>3<br>3      | from Ingate Works<br>(minu<br>Queenstown Road ≉<br>Battersea Park ≉                                         | uto |
| Queenstown Road<br>Vauxhall<br>Clapham Junction<br>Waterloo | (minutes)<br>3<br>3<br>9 | from Ingate Works<br>(minu<br>Queenstown Road ≉<br>Battersea Park ≉<br>Battersea Power Station <del>Q</del> | 11  |