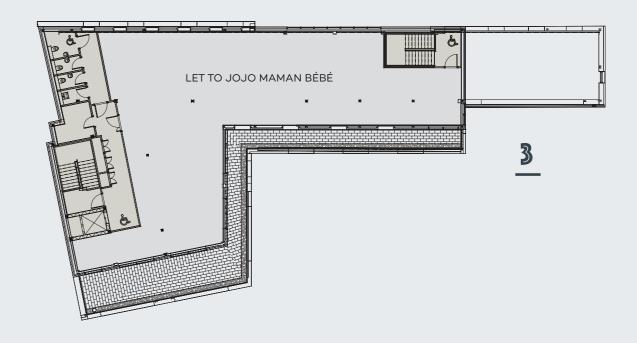

## **FLOOR PLANS**

#### FLOOR AREAS (Net Internal Areas)

| Third floor               | Let to JoJo Maman Bébé |           |
|---------------------------|------------------------|-----------|
| Second floor - Office 1   | 763 sq ft              | 70.8 sq m |
| Second floor - Office 2&3 | Let to JoJo Maman Bébé |           |
| Second floor - Office 4   | Let to Light Bureau    |           |
| First floor               | Let to JoJo Maman Bébé |           |
| Ground floor              | Let to Forum Auctions  |           |
| Total                     | 763 sq ft              | 70.8 sq m |