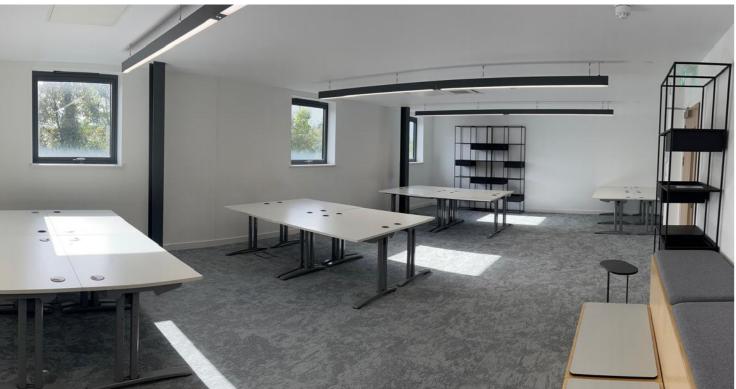

### DESCRIPTION

With full height glazing to large sections of the floors and generous floor to ceiling heights, Ingate Works provides modern floorplates with an abundance of natural light throughout.

Exposed columns and suspended lighting will enhance the feeling of volume to create a flexible workspace.

#### CAT A SPECIFICATION

Fully fitted

Break out / social spaces

Communal kitchen

LED lighting

VRF air conditioning

Passenger lift

Showers