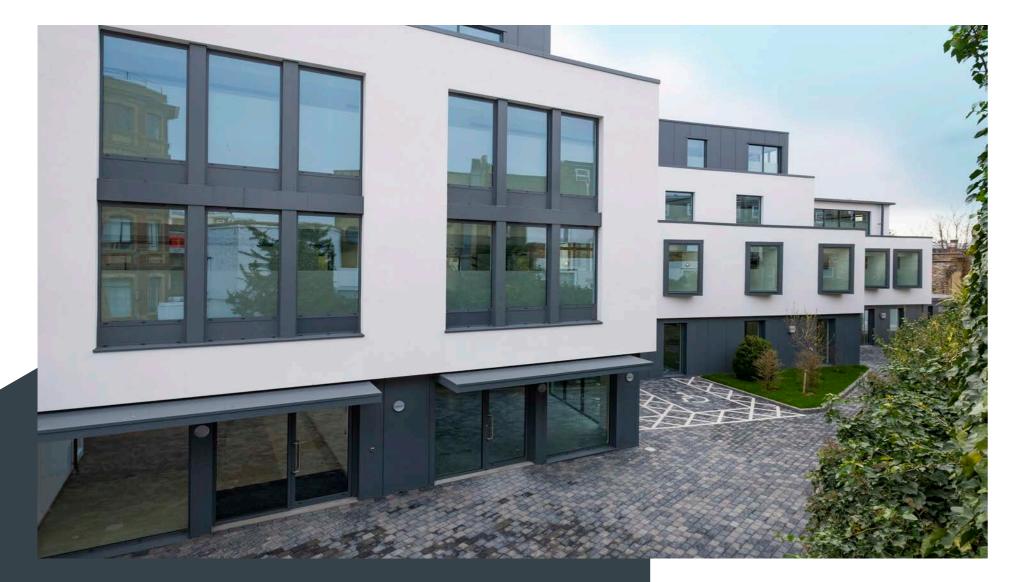

## INGATE WORKS BATTERSEA SW83NS

- FULLY FITTED SECOND FLOOR WORKSPACE REMAINING
- 763 SQ FT TO LET
- BREAK OUT & SOCIAL SPACES
- COMMUNAL KITCHEN
- SHOWERS AND CYCLE RACKS

Conveniently located to benefit from the regeneration of Battersea and Nine Elms and with excellent transport links into both Victoria and Waterloo.

### DESCRIPTION

With full height glazing to large sections of the floors and generous floor to ceiling heights, Ingate Works provides modern floorplates with an abundance of natural light throughout.

Exposed columns and suspended lighting will enhance the feeling of volume to create a flexible workspace.