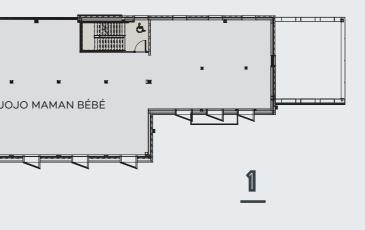

## **FLOOR PLANS**

#### FLOOR AREAS (Net Internal Areas)

| Third floor               | Let to JoJo Maman Bébé |           |
|---------------------------|------------------------|-----------|
| Second floor - Office 1   | 763 sq ft              | 70.8 sq m |
| Second floor - Office 2&3 | Let to JoJo Maman Bébé |           |
| Second floor - Office 4   | Let to Light Bureau    |           |
| First floor               | Let to JoJo Maman Bébé |           |
| Ground floor              | Let to Forum Auctions  |           |
| Total                     | 763 sq ft              | 70.8 sq m |