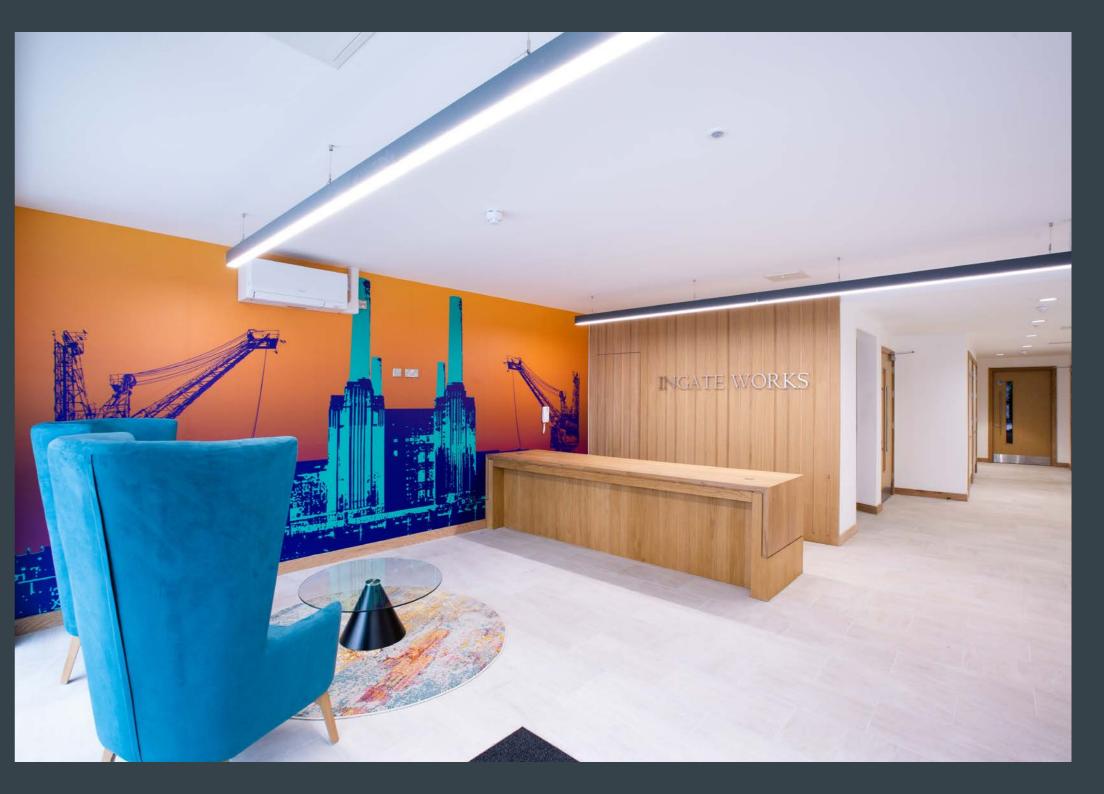

#### CAT A SPECIFICATION

Fully fitted

Break out / social spaces

Communal kitchen

LED lighting

VRF air conditioning

Passenger lift

Showers